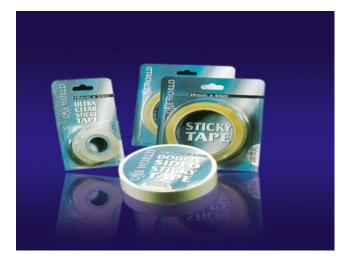

#### NatureFlex<sup>™</sup> a perfect fit for the circular economy

Cellulose film A "transparent paper"

Optics and mechanical properties like BOPP/PET films

Principal raw material is wood pulp from managed forestry sources only

#### Product: Technical Attributes – NatureFlex<sup>™</sup> Films Have....

**FUTAMURA** 

#### Product: Environmental Attributes – NatureFlex™ Films Are....

**FUTAMURA** 