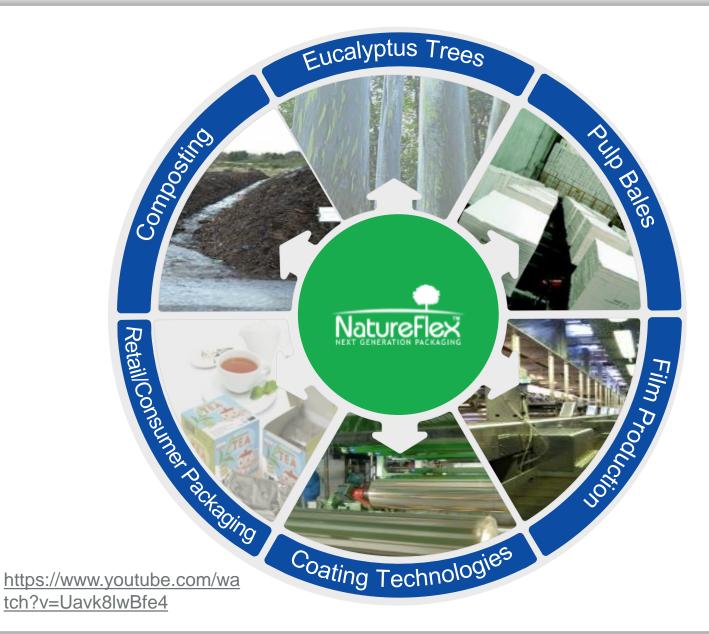

#### NatureFlex<sup>™</sup> a perfect fit for the circular economy

Cellulose film A "transparent paper"

Optics and mechanical properties like BOPP/PET films

Principal raw material is wood pulp from managed forestry sources only