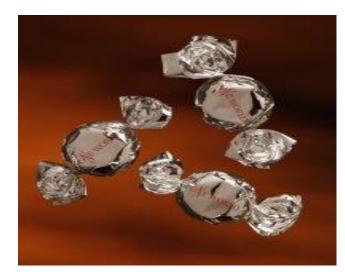

#### NatureFlex<sup>™</sup> a perfect fit for the circular economy

Cellulose film A "transparent paper"

Optics and mechanical properties like BOPP/PET films

Principal raw material is wood pulp from managed forestry sources only

#### Product: Technical Attributes – NatureFlex<sup>™</sup> Films Have....

**FUTAMURA** 

#### Product: Environmental Attributes – NatureFlex™ Films Are....

**FUTAMURA** 