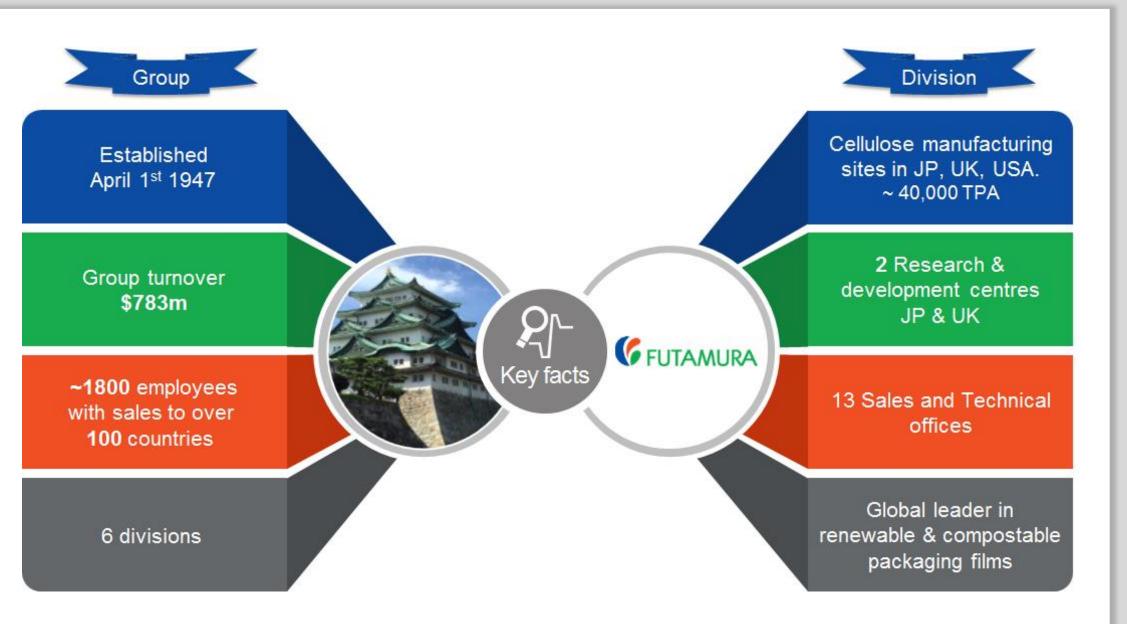

# FUTAMURA

### **FUTAMURA** Natureflex – Filme Compostável para Embalagens Flexíveis







#### NatureFlex<sup>™</sup> a perfect fit for the circular economy





Cellulose film A "transparent paper"

Optics and mechanical properties like BOPP/PET films

Principal raw material is wood pulp from managed forestry sources only



#### Product: Technical Attributes – NatureFlex<sup>™</sup> Films Have....



**FUTAMURA** 



#### Product: Environmental Attributes – NatureFlex™ Films Are....



**FUTAMURA** 



#### Green Product-Positioning





Independent testing & Certification wherever relevant & possible (critical to ensure: validation of claim, protection from criticism, => customer adoption)

































## FUTAMURA

### VERUSKA RIGOLIN veruska.rigolin@futamuragroup.com 11 9 8482-9829

## QUESTIONS?