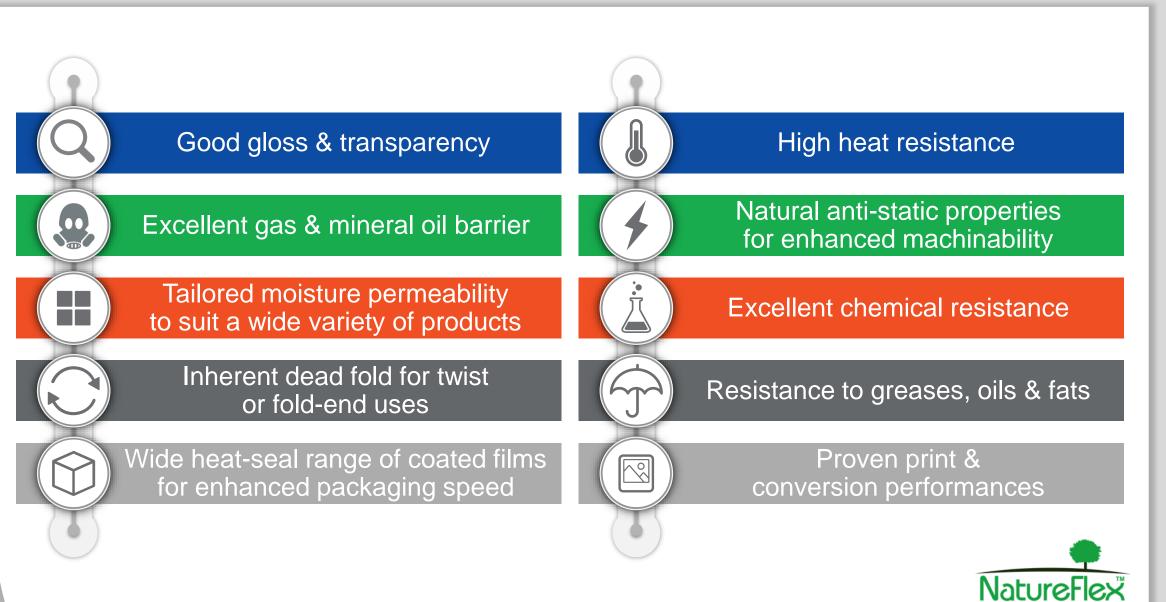

#### Product: Technical Attributes – NatureFlex<sup>™</sup> Films Have....

**FUTAMURA** 