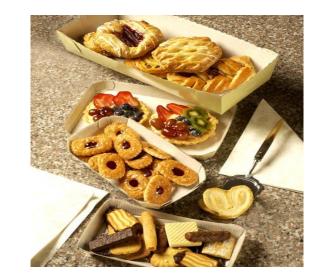

#### NatureFlex<sup>™</sup> a perfect fit for the circular economy

Cellulose film A "transparent paper"

Optics and mechanical properties like BOPP/PET films

Principal raw material is wood pulp from managed forestry sources only

#### Product: Technical Attributes – NatureFlex<sup>™</sup> Films Have....

**FUTAMURA** 

#### Product: Environmental Attributes – NatureFlex™ Films Are....

**FUTAMURA** 