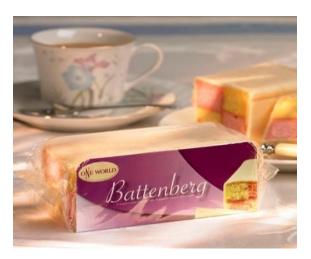

#### Product: Technical Attributes – NatureFlex<sup>™</sup> Films Have....

**FUTAMURA** 

#### Product: Environmental Attributes – NatureFlex™ Films Are....

**FUTAMURA** 