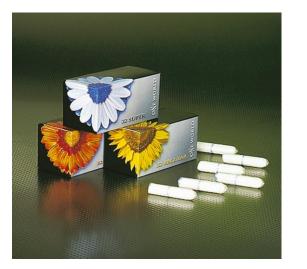

#### NatureFlex<sup>™</sup> a perfect fit for the circular economy

Cellulose film A "transparent paper"

Optics and mechanical properties like BOPP/PET films

Principal raw material is wood pulp from managed forestry sources only

#### Product: Technical Attributes – NatureFlex<sup>™</sup> Films Have....

**FUTAMURA** 

#### Product: Environmental Attributes – NatureFlex™ Films Are....

**FUTAMURA** 