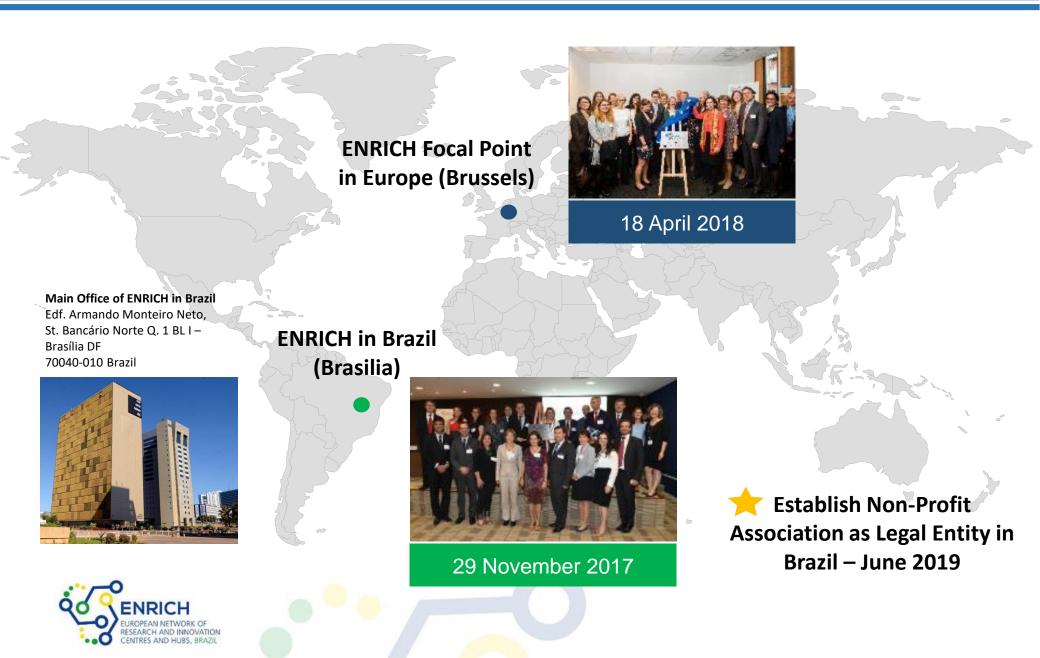

# **ENRICH in Brazil**

Dr. Markus Will

Fraunhofer IPK

#### **Conference Green Rio 2019**

Rio de Janeiro, 23 May 2019

ENRICH is an initiative of the European Union, executed in Brazil by the CEBRABIC project, that has received funding from the European Union's Horizon 2020 research and innovation programme under grant agreement No 733531. Responsibility for the information and views set out in this publication lies entirely with the authors.